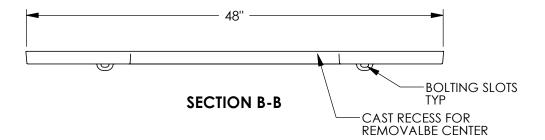

### **Design Features**

-Materials

Tree Grate Gray Iron (CL35B)

- -Design Load Non-Traffic
- -Open Area
- 359 sq. inches
- -Coating Undipped
- √ Designates Machined Surface