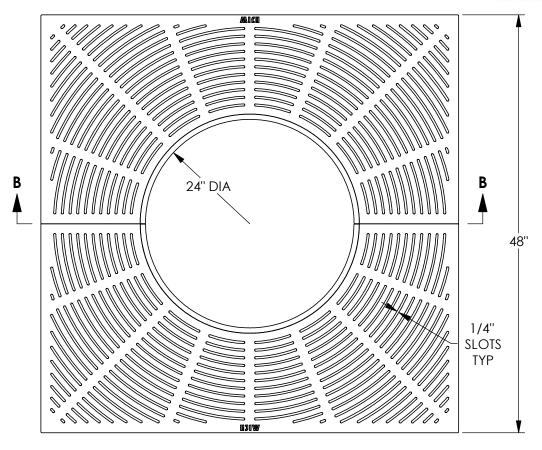

### **Design Features**

-Materials

Tree Grate Gray Iron (CL35B)

- -Design Load Non-Traffic
- -Open Area
- 359 sq. inches
- -Coating Undipped
- √ Designates Machined Surface